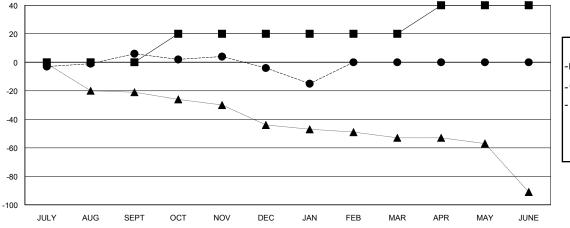

## LOCATION NORTH CAROLINA

**GMT CA** 

| Clubs                 |               |           |               | Members               |                           |                         |                                              |
|-----------------------|---------------|-----------|---------------|-----------------------|---------------------------|-------------------------|----------------------------------------------|
| RESULTS FOR 2018-2019 |               |           |               | RESULTS FOR 2018-2019 |                           |                         |                                              |
| QUARTER               | NEW CLUB GOAL | NEW CLUBS | DROPPED CLUBS | QUARTER               | MEMBER GROWTH NET<br>GOAL | MEMBER GROWTH<br>ACTUAL | DROPPED MEMBERS ACTUAL (including transfers) |
| JULY/AUG/SEPT         | 0             | 0         | 0             | JULY/AUG/SEPT         | 0                         | 24                      | 16                                           |
| OCT/NOV/DEC           | 1             | 0         | 0             | OCT/NOV/DEC           | 20                        | 13                      | 22                                           |
| JAN/FEB/MAR           | 0             | 0         | 0             | JAN/FEB/MAR           | 0                         | 6                       | 16                                           |
| APR/MAY/JUNE          | 1             | 0         | 0             | APR/MAY/JUNE          | 20                        | 0                       | 0                                            |

| -■- MEMBER GROWTH NET GOAL        |  |
|-----------------------------------|--|
| - ● - MEMBER GROWTH ACTUAL        |  |
| - ▲ - LAST YEAR MEMBERSHIP ACTUAL |  |
|                                   |  |
|                                   |  |
|                                   |  |